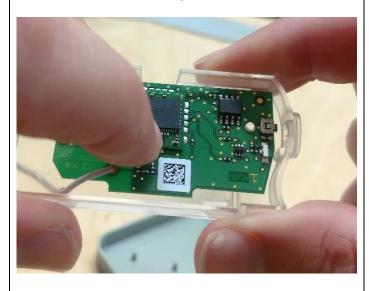

Use If/When: Z-wave endcap button or control board needs needs replaced.

**Tools Needed: None** 

5. Gently raise control board out of housing to allow access to the push button.

6. Remove the old push button by pushing out of the housing as shown below.