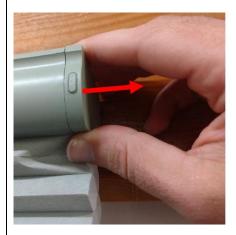

**4.** Disengage the cover from the housing. Position thumb on the cover as shown and apply force in an outward and downward motion.

SPRINGS WINDOW FASHIONS
Customer Service

the Best Experience Company

Page **2 of 6** Last Revised: 9/07/19