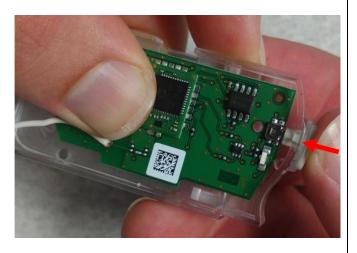

Use If/When: Z-wave endcap button or control board needs needs replaced.

**Tools Needed: None** 

5. Gently raise control board out of housing to allow access to the push button.

6. Remove the old push button by pushing out of the housing as shown below.