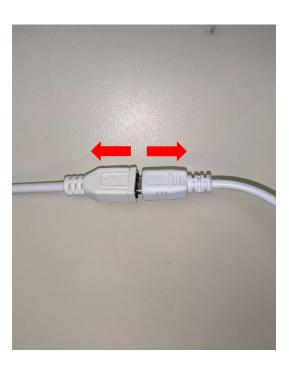

Use If/When: Z-wave endcap button or control board needs needs replaced.

**Tools Needed: None** 

1. Disconnect power from the shade.

**2.** Disconnect the motor harness from the endcap.

Page 1 of 6 Last Revised: 9/07/19