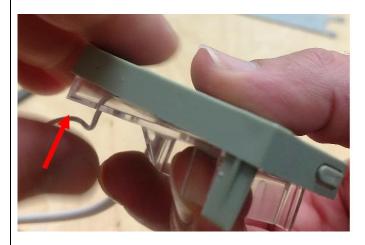

**4.** Disengage the cover from the housing. Position thumb on the cover as shown and apply force in an outward and downward motion.

SPRINGS WINDOW FASHIONS
Customer Service

the Best Experience Company

Page **2 of 6** Last Revised: 9/07/19