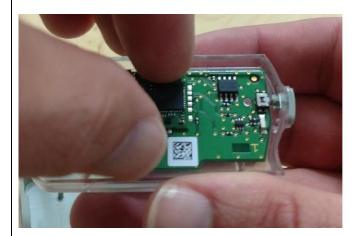

Use If/When: Z-wave endcap button or control board needs needs replaced.

**Tools Needed: None** 

5. Gently raise control board out of housing to allow access to the push button.

6. Remove the old push button by pushing out of the housing as shown below.