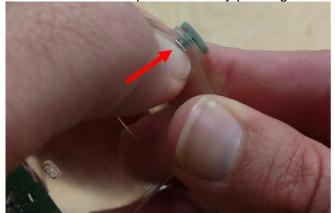

Use If/When: Z-wave endcap button or control board needs needs replaced.

**Tools Needed: None** 

5. Gently raise control board out of housing to allow access to the push button.

6. Remove the old push button by pushing out of the housing as shown below.