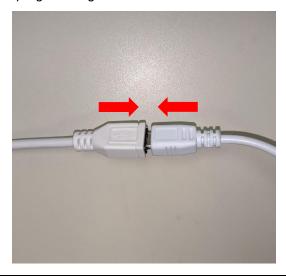

9. Reattach the cover to the housing.

10. Reconnect the motor harness to the endcap.

11. Install the endcap into the headrail.

Page 5 of 6 Last Revised: 9/07/19

Use If/When: Z-wave endcap button or control board needs needs replaced.