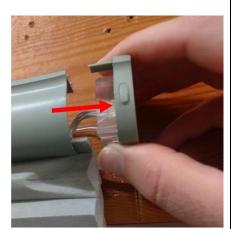

Use If/When: Z-wave endcap button or control board needs needs replaced.

**Tools Needed: None** 

1. Disconnect power from the shade.

**2.** Disconnect the motor harness from the endcap.

Page 1 of 6 Last Revised: 9/07/19