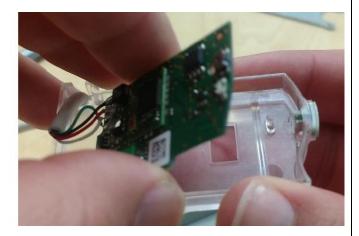

Use If/When: Z-wave endcap button or control board needs needs replaced.

**Tools Needed: None** 

5. Gently raise control board out of housing to allow access to the push button.

6. Remove the old push button by pushing out of the housing as shown below.