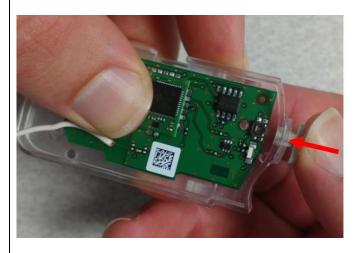

Use If/When: Z-wave endcap button or control board needs needs replaced.

**Tools Needed: None** 

5. Gently raise control board out of housing to allow access to the push button.

6. Remove the old push button by pushing out of the housing as shown below.