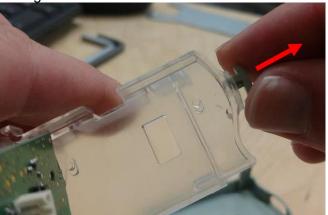

**4.** Disengage the cover from the housing. Position thumb on the cover as shown and apply force in an outward and downward motion.

SPRINGS WINDOW FASHIONS
Customer Service

the Best Experience Company

Page **2 of 6** Last Revised: 9/07/19