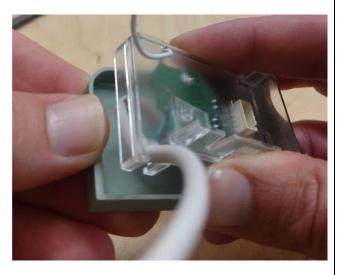

Use If/When: Z-wave endcap button or control board needs needs replaced.

**Tools Needed: None** 

5. Gently raise control board out of housing to allow access to the push button.

6. Remove the old push button by pushing out of the housing as shown below.