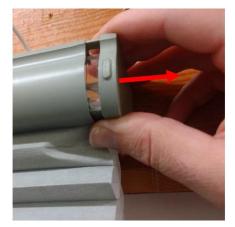

**4.** Disengage the cover from the housing. Position thumb on the cover as shown and apply force in an outward and downward motion.

SPRINGS WINDOW FASHIONS
Customer Service

the Best Experience Company

Page **2 of 6** Last Revised: 9/07/19