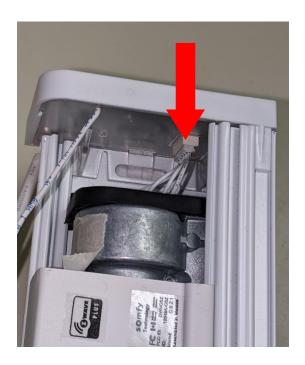

Use If/When: Z-wave endcap button or control board needs needs replaced.

**Tools Needed: None** 

**3.** Remove the endcap from the headrail gripping the assembly and pulling away from the headrail. *Note:* It may be necessary to wiggle the endcap while pulling to disengage from the notch in the headrail.