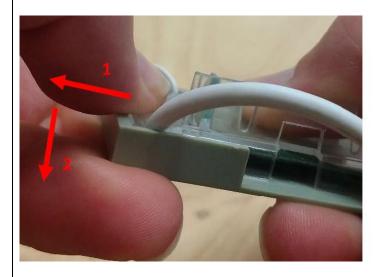

**4.** Disengage the cover from the housing. Position thumb on the cover as shown and apply force in an outward and downward motion.

SPRINGS WINDOW FASHIONS
Customer Service

the Best Experience Company

Page **2 of 6** Last Revised: 9/07/19