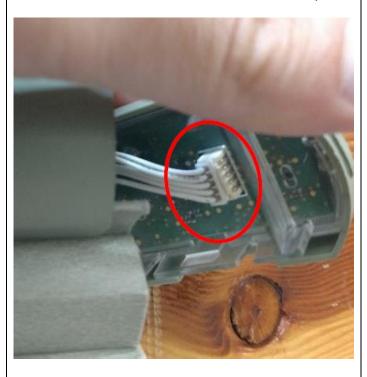

Use If/When: Z-wave endcap button or control board needs needs replaced.

**Tools Needed: None** 

1. Disconnect power from the shade.

**2.** Disconnect the motor harness from the endcap.

Page 1 of 6 Last Revised: 9/07/19