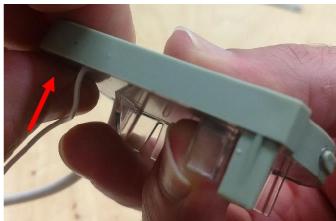

**4.** Disengage the cover from the housing. Position thumb on the cover as shown and apply force in an outward and downward motion.

SPRINGS WINDOW FASHIONS
Customer Service

the Best Experience Company

Page **2 of 6** Last Revised: 9/07/19