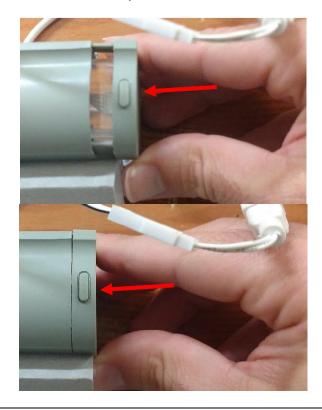

**4.** Disengage the cover from the housing. Position thumb on the cover as shown and apply force in an outward and downward motion.

SPRINGS WINDOW FASHIONS
Customer Service

the Best Experience Company

Page **2 of 6** Last Revised: 9/07/19